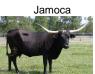

Courtesy of Mile High Longhorns

This is Elsie Lee, she was our 2nd Colluder calf to be born on the farm. This girl was given a very special name, because we just knew she was going to be that special. Elsie stands tall, deep brindle stripes, little frosty face like her daddy and just elegant. Futurities are in her future for WS JAMAKIZM 2023. 37.0000 on 05/03/2023 TTT: COLLUDER SILENT IRON JM5 ELSIE LEE COWBOY UP CHEX SHOW STOPPER SS HUBBELLS FIRST LADY RE H R 0 Т W F