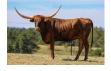

## **Double S Jeremiah's Noel**

Date of Birth: 12/20/2021 Registration 1: CI337568

Sale Price:

Breeder: Double S Ranch

What a brindled-up beauty! Noel is a promising young heifer out of 89" Hubbell's Jeremiah 29:11. She has near perfect conformation and is already producing the brindle body color that her sire is so well known for. Her pedigree is loaded with some of the most well-respected animals in the breed! She will definitely be one to watch as she ages.