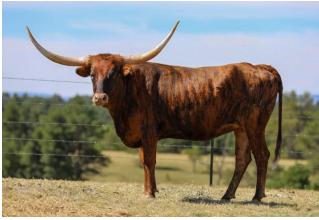

## **Double S Jeremiah's Noel**

Date of Birth: 12/20/2021 Registration 1: CI337568

Sale Price:

Breeder: Double S Ranch

What a brindled-up beauty! Noel is a promising young heifer out of 89" Hubbell's Jeremiah 29:11. She has near perfect conformation and is already producing the brindle body color that her sire is so well known for. Her pedigree is loaded with some of the most well-respected animals in the breed! She will definitely be one to watch as she ages.