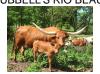

## **Double S Jeremiah's Noel**

Date of Birth: 12/20/2021 Registration 1: CI337568

Sale Price:

Breeder: Double S Ranch

What a brindled-up beauty! Noel is a promising young heifer out of 89" Hubbell's Jeremiah 29:11. She has near perfect conformation and is already producing the brindle body color that her sire is so well known for. Her pedigree is loaded with some of the most well-respected animals in the breed! She will definitely be one to watch as she ages.